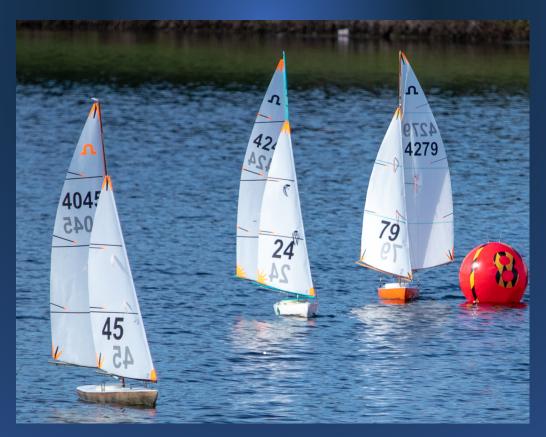

Sirius Sails continues to support all of the AMYA Classes as well as several International classes. We custom make every suit of sails to meet or exceed the skippers expectations. We offer the widest variety of sail materials to choose from to meet the needs of the skipper's requirements. For the Soliing 1 Meter we offer several different Class Approved materials for use on your new Soling 1 Meter.

We continue to carry the MK200P which is a 1.96 sm oz rip stop that we've had as the stock material. We have recently added several lighter weight materials for use as a jib or a light air suit. We have added the MK70P which is a 0.81 sm oz rip stop and we also offer several colors of the iCarex 31 which is a 1.09 sm oz rip stop. All of these materials are class approved.